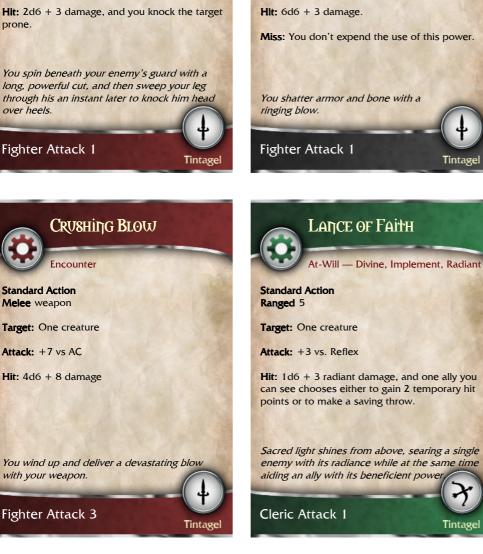

**Standard Action** 

Melee weapon

Target: One creature

Attack: +6 vs. AC

Encounter — Martial, Weapon

CLEAVE

At-Will — Martial, Weapon

**Reaping Strike** 

**Standard Action** 

Melee weapon

Target: One creature

Hit: 2d6 + 3 damage.

Attack: +6 vs. AC

Miss: 3 damage.

At-Will - Martial, Weapon

**Standard Action** Ranged 10

Tintage

Warlock (Fey) Attack 1

Minor Action

wounds.

Ranged 5

Encounter-Divine, Healing, Radiant, Weapo

**Standard Action** Melee weapon

Target: One creature

Attack: +3 vs. AC

Hit: 2d8 + 1 radiant damage, and the target is marked until the end of your next turn. In addition, you or one ally within 5 squares of you can spend a healing surge.

Divine radiance gleams from your weapon. When you smite your enemy, your deity bestows a minor blessing in the form of healing for you or one of your allies.