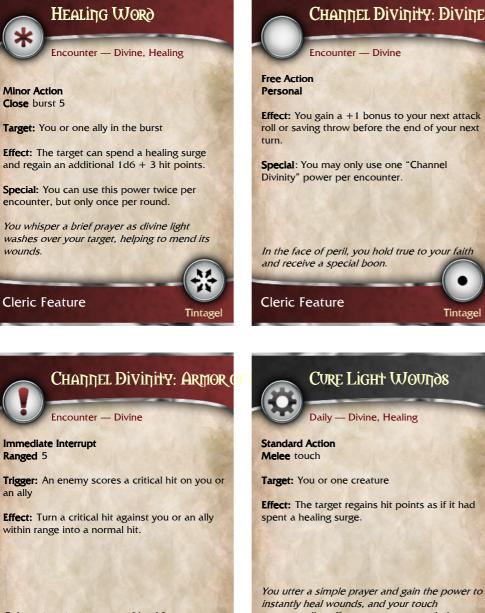

At-Will - Divine, Healing

Minor Action Melee touch

Target: One creature

Effect: You spend a healing surge but regain no hit points. Instead, the target regains hit points as if it had spent a healing surge. You must have at least one healing surge remaining to use this power.

Special: You can use this power once per day per point of Wisdom modifier (1/day).

Your divine touch instantly heals wounds.

Daily — Divine

Effect: Apply your Strength modifier (+4) as

extra damage on your next attack this turn.