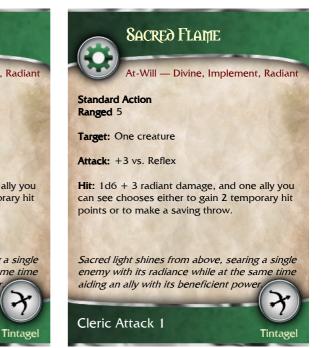

Tintage

Warlock (Fey) Attack 1

Minor Action

wounds.

Ranged 5

Encounter-Divine, Healing, Radiant, Weapo

**Standard Action** Melee weapon

Target: One creature

Attack: +3 vs. AC

Hit: 2d8 + 1 radiant damage, and the target is marked until the end of your next turn. In addition, you or one ally within 5 squares of you can spend a healing surge.

Divine radiance gleams from your weapon. When you smite your enemy, your deity bestows a minor blessing in the form of healing for you or one of your allies.