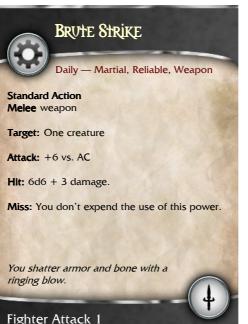

**Standard Action** 

Melee weapon

Target: One creature

Attack: +6 vs. AC

Encounter — Martial, Weapon

CLEAVE

At-Will — Martial, Weapon

**Reaping Strike** 

**Standard Action** 

Melee weapon

Target: One creature

Hit: 2d6 + 3 damage.

Attack: +6 vs. AC

Miss: 3 damage.

At-Will - Martial, Weapon

**Standard Action** Ranged 10