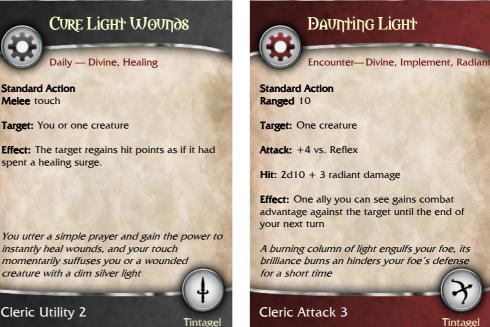

BEACON OF HOPE

creature with a dim silver light

Cleric Utility 2

Tintagel

Tintage

Tintagel

an ally

Effect: Turn a critical hit against you or an ally within range into a normal hit.