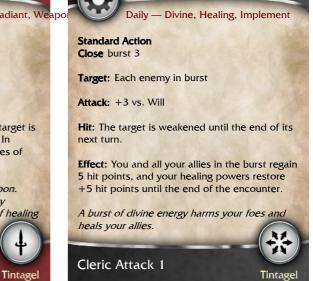

Tintage

Warlock (Fey) Attack 1

Minor Action

wounds.

Ranged 5

Encounter-Divine, Healing, Radiant, Weapo

**Standard Action** Melee weapon

Target: One creature