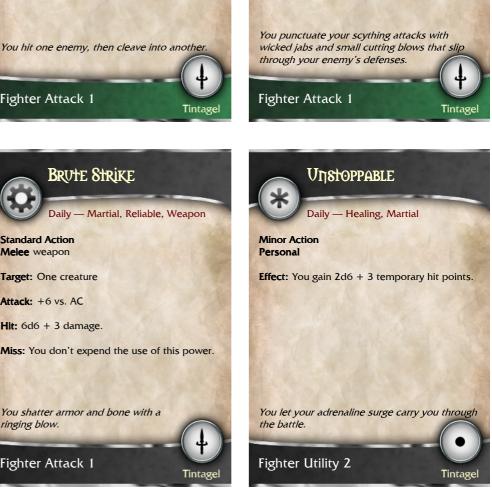

**Standard Action** 

Melee weapon

Target: One creature

Attack: +6 vs. AC

Encounter — Martial, Weapon

CLEAVE

At-Will — Martial, Weapon

**Reaping Strike** 

**Standard Action** 

Melee weapon

Target: One creature

Hit: 2d6 + 3 damage.

Attack: +6 vs. AC

Miss: 3 damage.

At-Will - Martial, Weapon

**Standard Action** Ranged 10

Special: You can use this power once per day per point of Wisdom modifier (1/day).

Your divine touch instantly heals wounds.

Daily — Divine

Effect: Apply your Strength modifier (+4) as

extra damage on your next attack this turn.