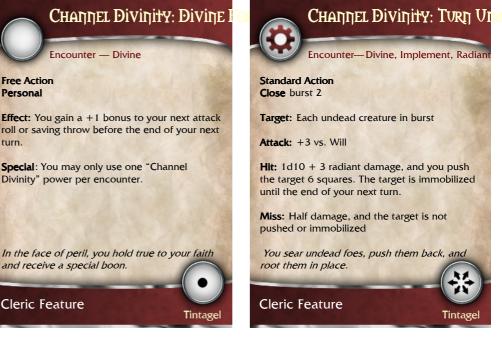

BEACON OF HOPE

creature with a dim silver light

Cleric Utility 2

Tintagel

Tintage

Tintagel

an ally

Effect: Turn a critical hit against you or an ally within range into a normal hit.

Bahamut protects you or a friend from devastating harm.

**Cleric Feature** 

Encounter — Martial, Weapon

**Standard Action** Melee weapon

Requirement: You must be wielding a light blade.

Target: One creature